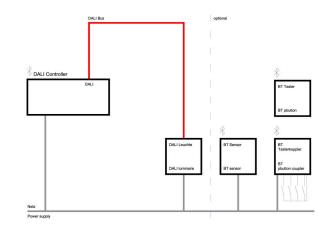

## LC SYSTEM

## CHARACTERISTICS

| Regiolux Classification      | netlife flex                                                                                                                                                                                                                     |
|------------------------------|----------------------------------------------------------------------------------------------------------------------------------------------------------------------------------------------------------------------------------|
| Control signal               | DALI, Radio                                                                                                                                                                                                                      |
| Number of control gear (max) | 5                                                                                                                                                                                                                                |
| Communication                | Bluetooth                                                                                                                                                                                                                        |
| App name                     | Casambi, 4remote BT                                                                                                                                                                                                              |
| System compatibility         | flex10; flex10X; flex10L; flex37; flex39                                                                                                                                                                                         |
| Note                         | compatible with Casambi                                                                                                                                                                                                          |
| Application                  | Office, Meeting rooms, Secondary rooms,<br>Retail, Corridors, Garages, Classrooms,<br>Sports facilities                                                                                                                          |
| Function                     | Motion detection*, Corridor function*,<br>Guided Light*, HCL (only with DT8<br>luminaires), presence detection*, Daylight<br>control, Tunable white (only with DT8<br>luminaires), Manual dimming, *only by<br>auxiliary devices |